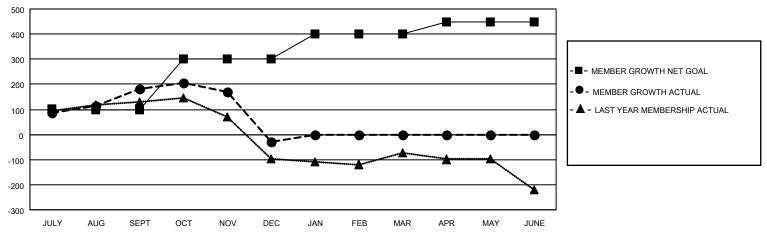

## GOALS AND ACTUAL MEMBERS CUMULATIVE

| DROPPED CLUBS: 8 |     | 44 CLUBS OF 91 ADDED 1 OR<br>MORE NEW MEMBERS | GENDER DISTRIBUTION                 |                                  |  |
|------------------|-----|-----------------------------------------------|-------------------------------------|----------------------------------|--|
|                  |     | NORE NEW MEMBERS                              | MALE<br>FEMALE                      | 2,317 (68.88%)<br>1,047 (31.12%) |  |
| DROPPED MEMBERS  |     |                                               | NON BINARY<br>PREFER NOT TO ANSWER  | 0 (0.00%)<br>0 (0.00%)           |  |
| DECEASED         | 6   |                                               | THE EKINOT TO ANOWER                | 0 (0.0070)                       |  |
| CLUB CANCELLED   | 114 | CLICK HERE FOR CUMULATIVE                     | TOTAL FAMILY UNIT MEMBERS 1,533     |                                  |  |
| OTHER            | 274 | MEMBERSHIP DATA                               |                                     |                                  |  |
| TOTAL            | 394 |                                               | FAMILY MEMBERS PAYING HALF DUES 839 |                                  |  |
|                  |     |                                               |                                     |                                  |  |

## MONTHLY MEMBERSHIP PROGRESS REPORT

LOCATION INDIA District 322 A Results as of: 1/31/2023

| Clubs RESULTS FOR 2022-2023 |   |   |   | Members RESULTS FOR 2022-2023 |     |     |     |
|-----------------------------|---|---|---|-------------------------------|-----|-----|-----|
|                             |   |   |   |                               |     |     |     |
| JULY/AUG/SEPT               | 2 | 3 | 1 | JULY/AUG/SEPT                 | 100 | 297 | 93  |
| OCT/NOV/DEC                 | 2 | 0 | 6 | OCT/NOV/DEC                   | 200 | 84  | 287 |
| JAN/FEB/MAR                 | 1 | 0 | 1 | JAN/FEB/MAR                   | 100 | 57  | 14  |
| APR/MAY/JUNE                | 0 | 0 | 0 | APR/MAY/JUNE                  | 50  | 0   | 0   |