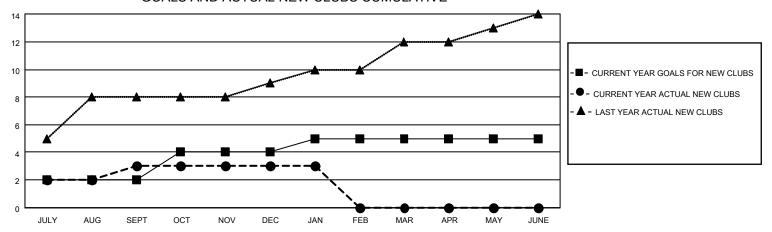

## GOALS AND ACTUAL NEW CLUBS CUMULATIVE

## MONTHLY MEMBERSHIP PROGRESS REPORT

LOCATION INDIA District 322 A Results as of: 1/31/2023

| Clubs RESULTS FOR 2022-2023 |   |   |   | Members RESULTS FOR 2022-2023 |     |     |     |
|-----------------------------|---|---|---|-------------------------------|-----|-----|-----|
|                             |   |   |   |                               |     |     |     |
| JULY/AUG/SEPT               | 2 | 3 | 1 | JULY/AUG/SEPT                 | 100 | 297 | 93  |
| OCT/NOV/DEC                 | 2 | 0 | 6 | OCT/NOV/DEC                   | 200 | 84  | 287 |
| JAN/FEB/MAR                 | 1 | 0 | 1 | JAN/FEB/MAR                   | 100 | 57  | 14  |
| APR/MAY/JUNE                | 0 | 0 | 0 | APR/MAY/JUNE                  | 50  | 0   | 0   |